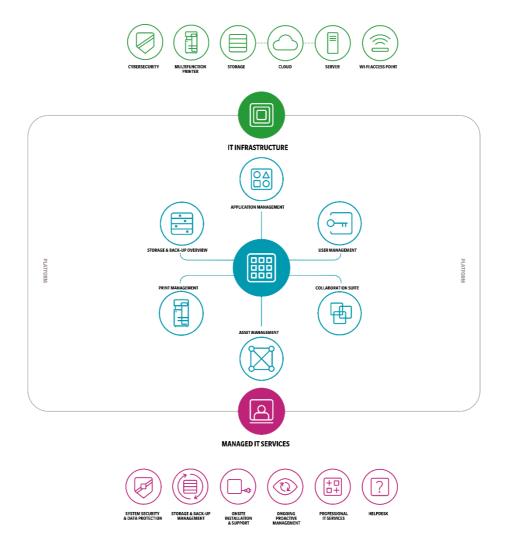

Konica Minolta Workplace integrated Managed IT services (WIMS) is tailored IT services designed according to your needs. It is a 4 phased approach where we typically start with *audit* by identifying loopholes and improvements for your current IT infrastructure. Thereafter we will provide *recommendations* to address critical issues to fit your business workflow. Once recommendations are approved, we will then proceed in *implementing* changes and lastly, we provide constant *maintenance* checks and immediate IT support to ensure that your equipment's are running smoothly.

In addition to providing IT infrastructure services, Konica Minolta also provides a complete end-to-end range of solutions to address your daily business functions ranging from print management to automating your business process with RPA. ERP solutions to manage your transactional business for seamless integration. Security solutions ranging from physical security to cyber security for total end-to-end security.

Konica Minolta Workplace Integrated Managed IT services creates the infrastructure for the future by empowering your current technology. Use it to boost all or part of your operational capability with a solution that grows with you, so you can forget about your IT today and focus on developing your business for tomorrow.